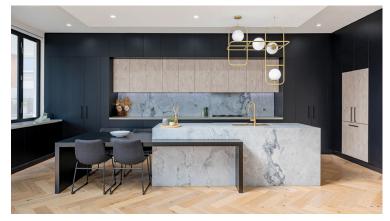

## Suitable for Min Lot Width 20m

| Ground Floor | 199.59m <sup>2</sup> |
|--------------|----------------------|
| First Floor  | 191.29m <sup>2</sup> |
| Garage       | 45.70m <sup>2</sup>  |
| Alfresco     | 30.18m <sup>2</sup>  |
| Balcony      | 10.40m <sup>2</sup>  |
| Porch        | 3.60m <sup>2</sup>   |
|              |                      |

| Total House Size | 480.76m <sup>2</sup> |
|------------------|----------------------|
| House Width      | 17.63m               |
| House Depth      | 18.70m               |



## Geneva 52







Suitable for Min Lot Width 20m

 $\begin{array}{llll} \text{Ground Floor} & 199.59\text{m}^2 \\ \text{First Floor} & 191.29\text{m}^2 \\ \text{Garage} & 45.70\text{m}^2 \\ \text{Alfresco} & 30.18\text{m}^2 \\ \text{Balcony} & 10.40\t