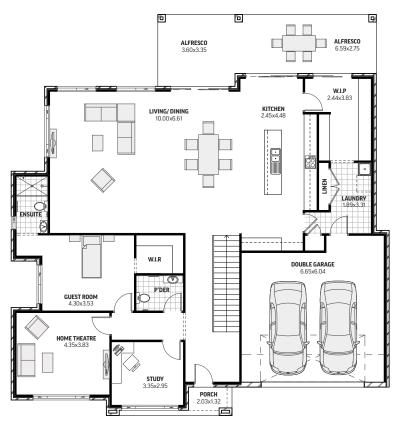

## Suitable for Min Lot Width 20m

| Ground Floor | 199.59m <sup>2</sup> |
|--------------|----------------------|
| First Floor  | 191.29m <sup>2</sup> |
| Garage       | 45.70m <sup>2</sup>  |
| Alfresco     | 30.18m <sup>2</sup>  |
| Balcony      | 10.40m <sup>2</sup>  |
| Porch        | 3.60m <sup>2</sup>   |
|              |                      |

| Total House Size | 480.76m <sup>2</sup> |
|------------------|----------------------|
| House Width      | 17.63m               |
| House Depth      | 18.70m               |

## Geneva 52

Suitable for Min Lot Width 20m

 $\begin{array}{llll} \text{Ground Floor} & 199.59\text{m}^2 \\ \text{First Floor} & 191.29\text{m}^2 \\ \text{Garage} & 45.70\text{m}^2 \\ \text{Alfresco} & 30.18\text{m}^2 \\ \text{Balcony} & 10.40\text{m}^2 \\ \text{Porch} & 3.60\text{m}^2 \end{array}$ 

Total House Size480.76m²House Width17.63mHouse Depth18.70m

**Ground Floor** 

First Floor