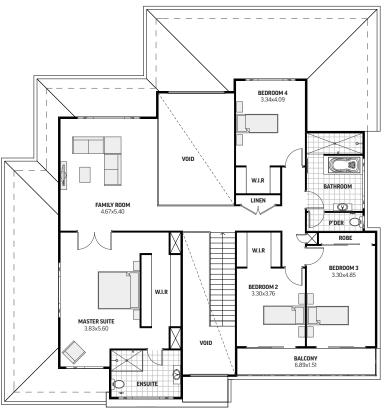

## Suitable for Min Lot Width 20m

| Ground Floor | 199.59m <sup>2</sup> |
|--------------|----------------------|
| First Floor  | 191.29m <sup>2</sup> |
| Garage       | 45.70m <sup>2</sup>  |
| Alfresco     | 30.18m <sup>2</sup>  |
| Balcony      | 10.40m <sup>2</sup>  |
| Porch        | 3.60m <sup>2</sup>   |
|              |                      |

| Total House Size | 480.76m <sup>2</sup> |
|------------------|----------------------|
| House Width      | 17.63m               |
| House Depth      | 18.70m               |

## Geneva 52

Suitable for Min Lot Width 20m

 $\begin{array}{llll} \text{Ground Floor} & 199.59\text{m}^2 \\ \text{First Floor} & 191.29\text{m}^2 \\ \text{Garage} & 45.70\text{m}^2 \\ \text{Alfresco} & 30.18\text{m}^2 \\ \text{Balcony} & 10.40\text{m}^2 \\ \text{Porch} & 3.60\text{m}^2 \end{array}$ 

Total House Size480.76m²House Width17.63mHouse Depth18.70m

**Ground Floor** 

First Floor